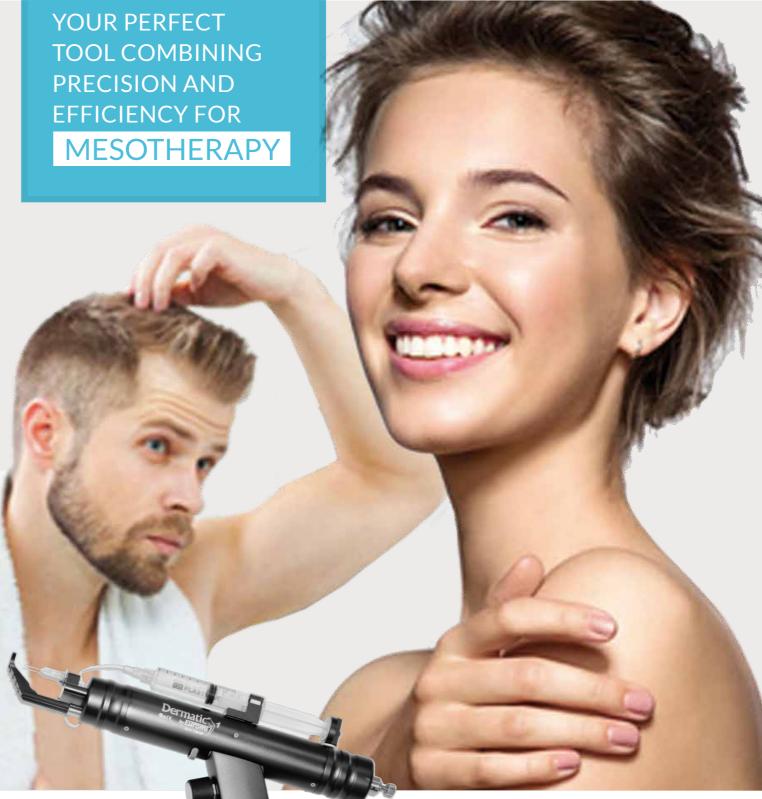

**MESOTHERAPY** 

www.euromi.com

# IN ORDER TO PROVIDE THE PRACTITIONER THE MOST PRECISE AND EFFECTIVE TOOL AND TO ENSURE A PAINLESS TREATMENT TO THE PATIENT, EUROMI HAS DEVELOPED MESOTHERAPY GUN: THE DERMATIC®

### PRINCIPLE

The Dermatic<sup>®</sup> technique consists of using compressed air to provide a high injection speed. This ensures a painless treatment for the patient with a very high precision for the practitioner.

## **INDICATIONS**

The Dermatic<sup>®</sup> is indicated for: - aesthetic procedures (mesolift, cellulite) - dermatological procedures (fibrous scars, hair loss) → rheumatologic, spinal pathologies - sport traumas (tendonitis, pulled muscle) - blood circulation troubles...