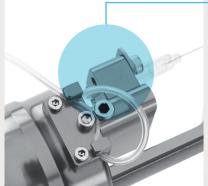

#### **CLAMPING SYSTEM**

Allows the gun to provide the required quantity of liquid only when the needle is inside the skin. In fact, the catheter (placed between the syringe and the needle) providing mesotherapy liquid remains clamped (blocked) until the needle is inserted into the epidermis. This ensures no loss of product.

> GUIDE Brings a good stability when the gun is on the skin.