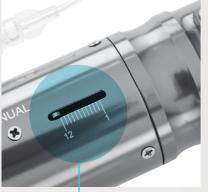

2 MODES AVAILABLE manual or automatic

**ADJUSTMENT OF** THE NEEDLE PENETRATION There is an adjustment of the needle penetration which ensures a constant safety.

**DEPTH OF INJECTION** SETTING

**HIGH SPEED INJECTION AND** PAINLESS TREATMENT Thanks to the use of very thin needles and the use of compressed air.

SPEED OF **BURST SETTING**  **INJECTED QUANTITY SETTING** Reproducibility of the active product is ensured.