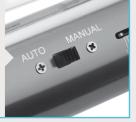

2 MODES AVAILABLE manual or automatic

**ADJUSTMENT OF** THE NEEDLE PENETRATION There is an adjustment of the needle penetration which ensures a constant safety.

**DEPTH OF INJECTION** SETTING

**HIGH SPEED INJECTION AND** PAINLESS TREATMENT Thanks to the use of very thin needles and the use of compressed air.